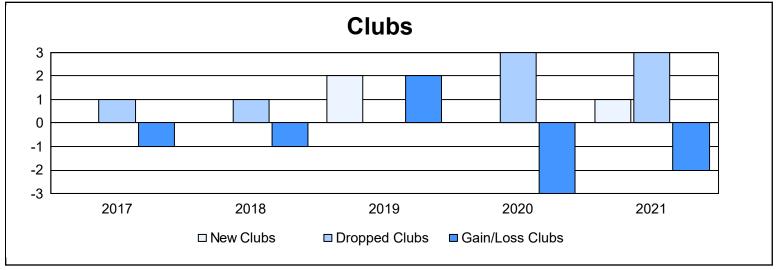

District LD 2 As of June 2021 Cumulative

| Year      | New<br>Clubs | Dropped<br>Clubs | Gain/<br>Loss<br>Clubs | New<br>Members | Charter<br>Members | Reinstate<br>Members | Transfer<br>Members | Total<br>Member<br>Added | Total<br>Members<br>Dropped | Gain/<br>Loss<br>Members |
|-----------|--------------|------------------|------------------------|----------------|--------------------|----------------------|---------------------|--------------------------|-----------------------------|--------------------------|
| 2016-2017 | 0            | 1                | -1                     | 110            | 0                  | 3                    | 0                   | 113                      | 139                         | -26                      |
| 2017-2018 | 0            | 1                | -1                     | 152            | 0                  | 1                    | 1                   | 154                      | 148                         | 6                        |
| 2018-2019 | 2            | 0                | 2                      | 123            | 53                 | 1                    | 2                   | 179                      | 156                         | 23                       |
| 2019-2020 | 0            | 3                | -3                     | 189            | 1                  | 3                    | 16                  | 209                      | 218                         | -9                       |
| 2020-2021 | 1            | 3                | -2                     | 44             | 32                 | 1                    | 0                   | 77                       | 158                         | -81                      |
| Average   | 1            | 2                | -1                     | 124            | 17                 | 2                    | 4                   | 146                      | 164                         | -17                      |